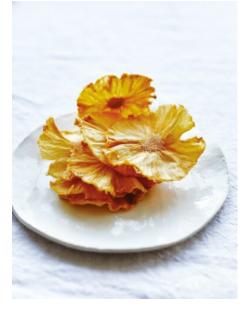

# Dried pineapple slices

#### METHOD

- 1. Thinly slice the pineapple horizontally and place on universal trays lined with baking paper.
- 2. Place in the oven on Drying function at 70°C for 6-8 hours, or until dry to touch. Remove from the oven and store in an airtight container.